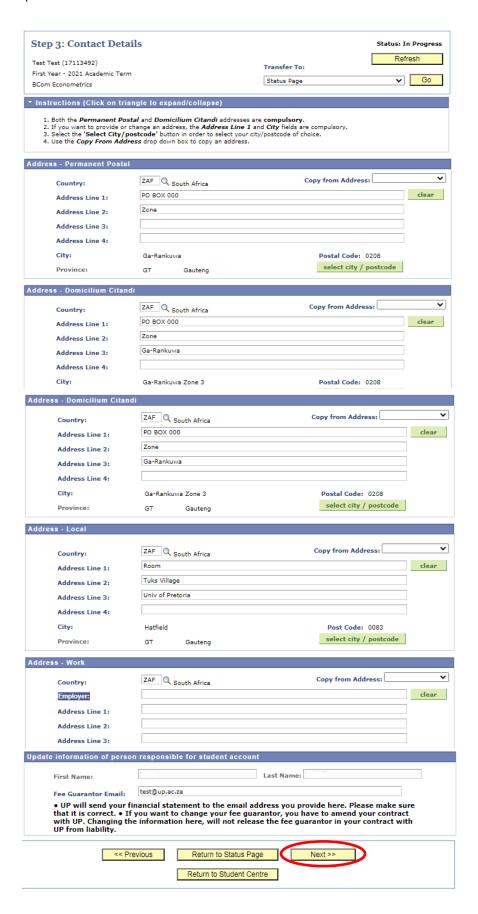

ity's Academic regulations, click on the General Academic Regulations.



## **STEP 8:**

• Click on "Next" to proceed

Should you have any services indicators, you will not be able to continue with your registration and need to contact the GIBS Academic Support team on asasupport@gibs.co.za.



#### STEP 9:

• Confirm your Data Privacy Settings by clicking on all three buttons "My Personal Data", "My Academic Progress" and "My Fees Account Data".

On confirmation, the "Next" button will become available.



• With each privacy setting carefully choose your preferred answer as this will determine who will have access to your information. Make use of the drop-down box to either choose a "Yes" or "No" answer.





#### **STEP 10:**

· Verify your personal details.

Click "Next" to proceed.



## **STEP 11:**

• Choose your home language preferences from the dropdown menu.

Tick the Gmail Acknowledgement box.

Select "Work information" from the dropdown menu.

Select the relevant option under "First Generation".



#### **STEP 12:**

• Select all modules you need to enroll on, if not automatically ticked.

Click on "Special Instructions" link to view any special instructions linked to the program.

Click "Next" after all necessary modules are selected.



# **STEP 12.3:**

• Click "Confirm" to complete your registration.



- You are now registered!
- Proof of Registration is automatically send to your UP email address.

• To Print your Proof of Registration, Click on "Print Proof of Registration"



#### **CHANGING YOUR REGISTRATION SUBJECTS/MODULES**

# STEP 1:

• Click on "