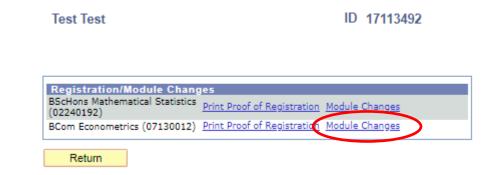

• Choose your home language preferences from the dropdown menu.

Tick the Gmail Acknowledgement box.

Select "Work information" from the dropdown menu.

Select the relevant option under "First Generation".



#### **STEP 12:**

• Select all modules you need to enroll on, if not automatically ticked.

Click on "Special Instructions" link to view any special instructions linked to the program.

Click "Next" after all necessary modules are selected.



# **STEP 12.3:**

• Click "Confirm" to complete your registration.



- You are now registered!
- Proof of Registration is automatically send to your UP email address.

• To Print your Proof of Registration, Click on "Print Proof of Registration"



#### **CHANGING YOUR REGISTRATION SUBJECTS/MODULES**

# STEP 1:

• Click on "Module Changes".



#### STEP 2:

#### **MODULE CHANGES**

Click "Next" to change course/class selection.



## STEP 3:

• Select the Course you want to drop.

The Recycle bin under the "Drop Class Indicator" should turn RED.

Click "Next" to continue and complete the registration process.



#### Enrolled Courses

|                                                                                                                       | Drop<br>Class<br>Indicator | Course                                                                        | Req Type    | Class Selection                                | Extra /<br>Non-<br>Degree<br>Purposes | Maximum<br>Units |  |
|-----------------------------------------------------------------------------------------------------------------------|------------------------