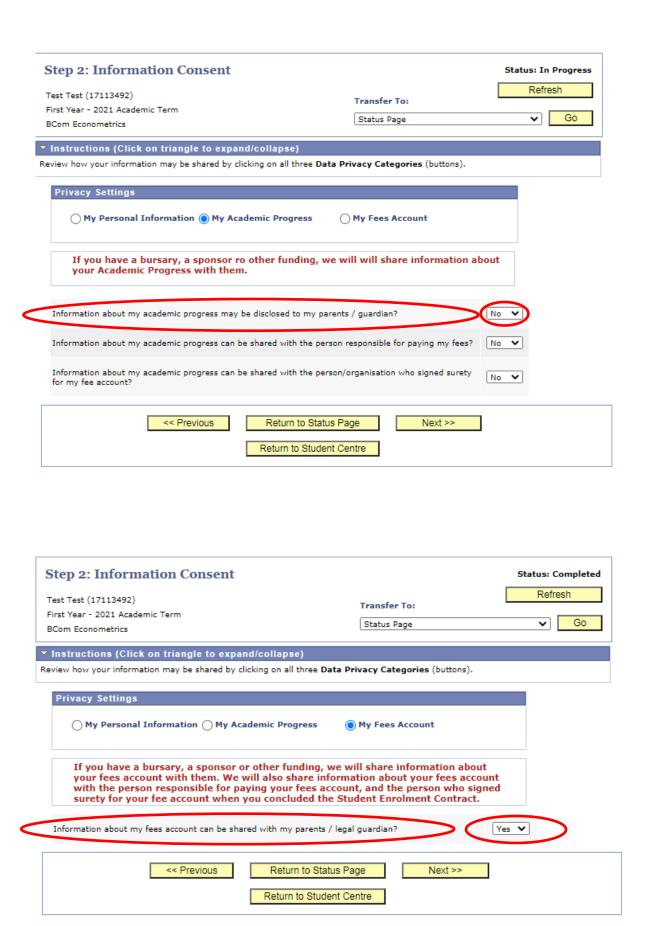

#### STEP 9:

• Confirm your Data Privacy Settings by clicking on all three buttons "My Personal Data", "My Academic Progress" and "My Fees Account Data".

On confirmation, the "Next" button will become available.

• With each privacy setting carefully choose your preferred answer as this will determine who will have access to your information. Make use of the drop-down box to either choose a "Yes" or "No" answer.