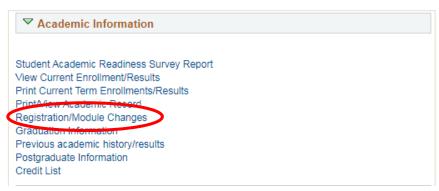

# **STEP 4:**

• Click on **Registration/Module Changes** under the Academic Information dropdown.

Test Test ID 17113492