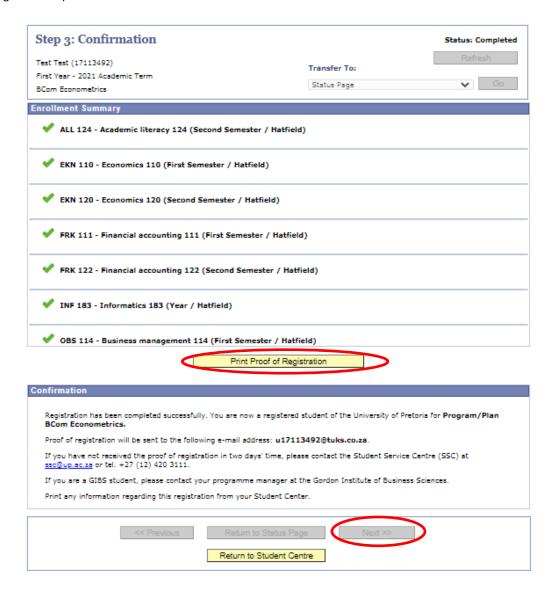

# **STEP 12.3:**

• Click "Confirm" to complete your registration.

- You are now registered!
- Proof of Registration is automatically send to your UP email address.

• To Print your Proof of Registration, Click on "Print Proof of Registration"

• Click "Print Proof of Registration" to reprint your proof of Registration and "Next" to complete the registration processs.