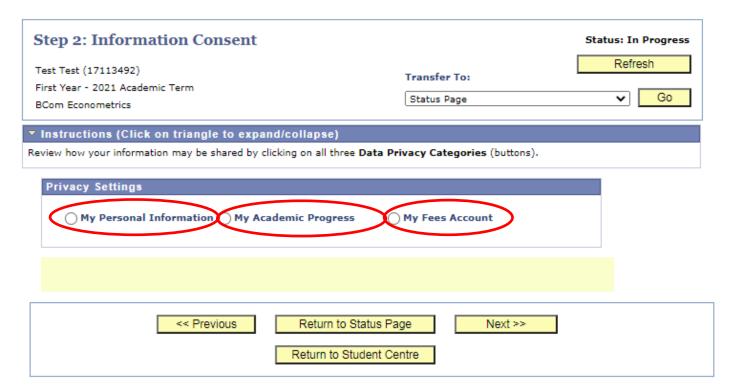

#### STEP 9:

• Confirm your Data Privacy Settings by clicking on all three buttons "My Personal Data", "My Academic Progress" and "My Fees Account Data".

On confirmation, the "Next" button will become available.

• With each privacy setting carefully choose your preferred answer as this will determine who will have access to your information. Make use of the drop-down box to either choose a "Yes" or "No" answer.