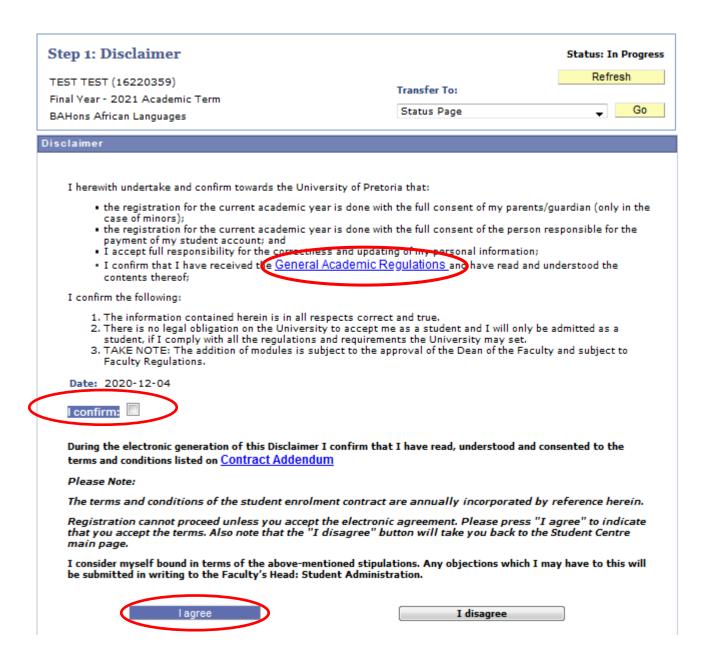

#### **STEP 7:**

• If you agree with the Disclaimer, click on the tick box next to the "I confirm" statement.

Next click on "Agree" to proceed.

To view the University's Academic regulations, click on the General Academic Regulations.