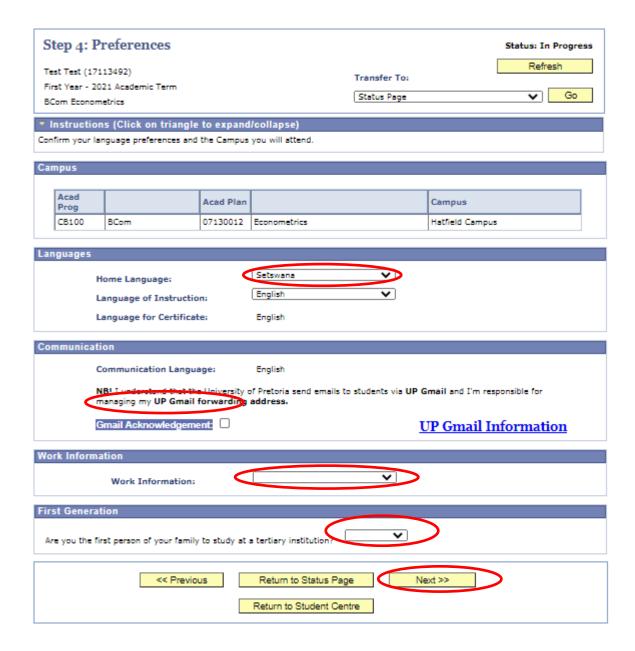

## **STEP 11:**

• Choose your home language preferences from the dropdown menu.

Tick the Gmail Acknowledgement box.

Select "Work information" from the dropdown menu.

Select the relevant option under "First Generation".