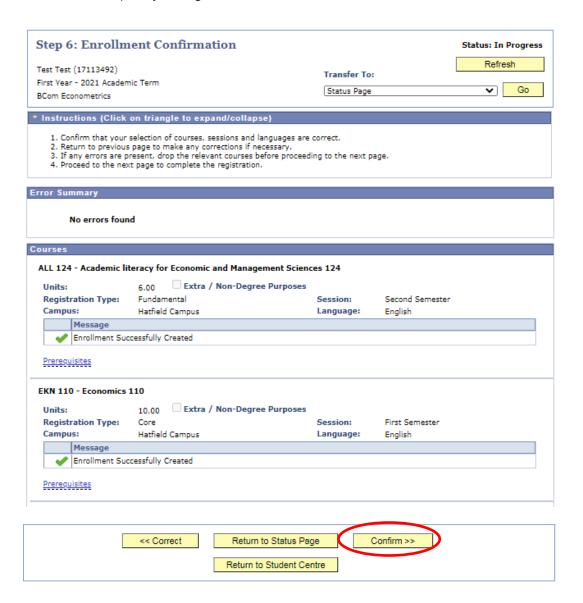

# **STEP 12.3:**

• Click "Confirm" to complete your registration.

- You are now registered!
- Proof of Registration is automatically send to your UP email address.

• To Print your Proof of Registration, Click on "Print Proof of Registration"