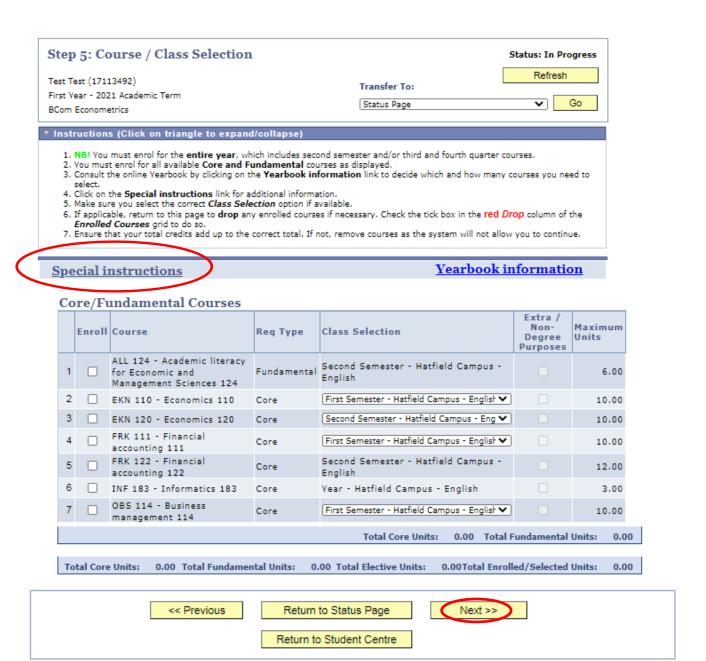

#### **STEP 12:**

• Select all modules you need to enroll on, if not automatically ticked.

Click on "Special Instructions" link to view any special instructions linked to the program.

Click "Next" after all necessary modules are selected.