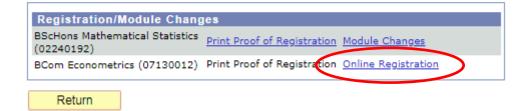

BER 2020** 

Gordon
Institute
of Business
Science
University
of Pretoria

# **UP ONLINE REGISTRATION STEP BY STEP GUIDE**

#### STEP 1:

- Log on to **UP Student Self-Service Portal** or **MyTUKS Login** (<a href="https://www1.up.ac.za/uplogin/faces/login.jspx">https://www1.up.ac.za/uplogin/faces/login.jspx</a>) using your **STUDENT NUMBER** (U00000000) and PASSWORD.
- If you do not have a password. Click on **NEW USER** to continue.





## STEP 2:

Click on the UP Student Service Centre on UP Student Self Service.



## STEP 3:

Click on



UP Student Centre

" UP Student Centre"



# **STEP 4:**

• Click on **Registration/Module Changes** under the Academic Information dropdown.

Test Test ID 17113492





#### STEP 5:

Click on the **Online Registration** link.

Test Test ID 17113492



# STEP 6:

• Click on "Next" to proceed with Online Registration.



# ▼ Instructions (Click on triangle to expand/collapse)

These are the steps that needs to be completed for registration. All steps must be completed in order to be a registered student at UP.

Use the yellow buttons at the bottom of each page to navigate the system. You may also use the *Transfer To* drop down box at the top of the page to skip to a previous page.

|   | Page                     | Description                                                   |             |
|---|--------------------------|---------------------------------------------------------------|-------------|
| 1 | Disclaimer               | To continue, you must agree with the terms of the disclaimer. | Not Started |
| 2 | Information Consent