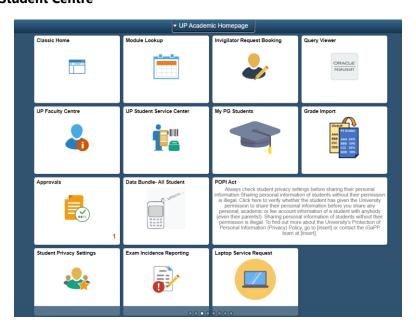

## STEP 2:

Click on the UP Student Service Centre on UP Student Self Service.

## STEP 3:

Click on

UP Student Centre

" UP Student Centre"