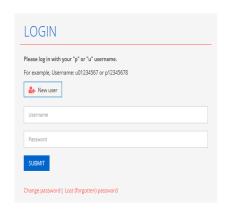

#### STEP 1:

- Log on to **UP Student Self-Service Portal** or **MyTUKS Login** (<a href="https://www1.up.ac.za/uplogin/faces/login.jspx">https://www1.up.ac.za/uplogin/faces/login.jspx</a>) using your **STUDENT NUMBER** (U00000000) and PASSWORD.
- If you do not have a password. Click on **NEW USER** to continue.