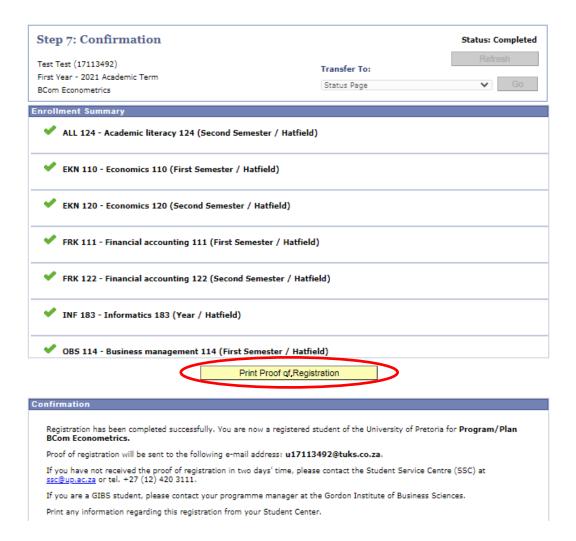

# **STEP 12.3:**

• Click "Confirm" to complete your registration.

- You are now registered!
- Proof of Registration is automatically send to your UP email address.

• To Print your Proof of Registration, Click on "Print Proof of Registration"