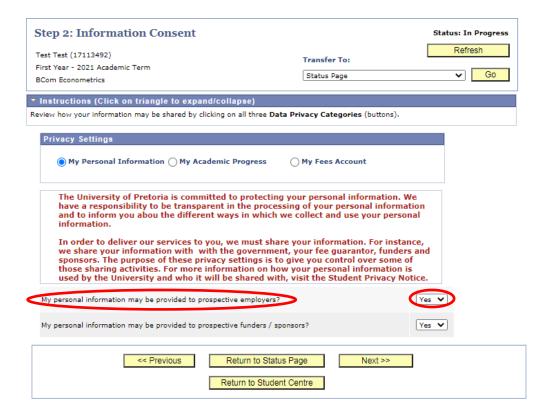

#### STEP 9:

• Confirm your Data Privacy Settings by clicking on all three buttons "My Personal Data", "My Academic Progress" and "My Fees Account Data".

On confirmation, the "Next" button will become available.

• With each privacy setting carefully choose your preferred answer as this will determine who will have access to your information. Make use of the drop-down box to either choose a "Yes" or "No" answer.