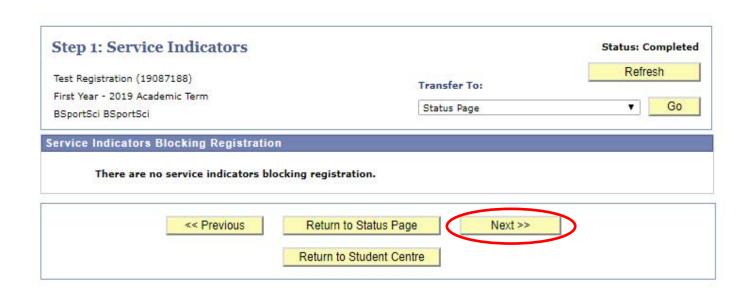

## **STEP 8:**

• Click on "Next" to proceed

Should you have any services indicators, you will not be able to continue with your registration and need to contact the GIBS Academic Support team on asasupport@gibs.co.za.