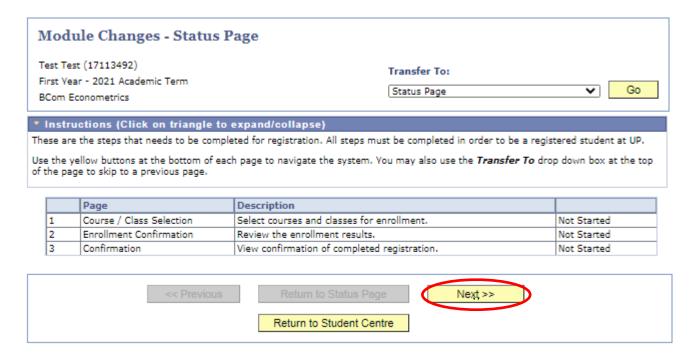

# STEP 1:

• Click on "Module Changes".

#### STEP 2:

#### **MODULE CHANGES**

Click "Next" to change course/class selection.

## STEP 3:

• Select the Course you want to drop.

The Recycle bin under the "Drop Class Indicator" should turn RED.

Click "Next" to continue and complete the registration process.